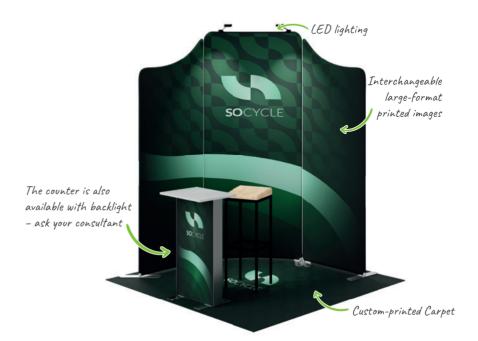

| Modular wall                      | 4 pcs |
|-----------------------------------|-------|
| Interchangeable fabric with print | 1 pcs |
| Fitted carpet with print          | 1 pcs |





# 2x1 L-SHAPE FRAME

Stand dimensions: 200x100x250 cm

- made of aluminium profiles for DIY assembly and carpeting with the print of your choice
- the L-shaped frames compose two partitions with backlit graphics
- the structure is perfect as a mini island in shopping centres or for promotional purposes
- the stand is equipped with stabiliser legs
- comes with all elements required for assembly and an instruction manual

| Modular wall                      | 3 pcs |
|-----------------------------------|-------|
| Interchangeable fabric with print | 2 pcs |
| Fitted carpet with print          | 1 pcs |





# 2x2 L-SHAPE

Stand dimensions: 200x200x240 cm

- made of aluminium profiles for DIY assembly and carpeting with the print of your choice
- made of a light aluminium structure, which is assembled with strong magnets
- comes with carpeting with the print of your choice
- the structure is foldable and fits in the dedicated bag for much easier transport
- comes with all elements required for assembly and an instruction manual
- the stand is equipped with stabiliser legs

| Modular wall                      | 3 pcs |
|-----------------------------------|-------|
| Interchangeable fabric with print | 3 pcs |
| Fitted carpet with print          | 1 pcs |





# 2x2 SEMI ISLAND

Stand dimensions: 200x200x240 cm

- made of a light aluminium structure, which is assembled with strong magnets
- co