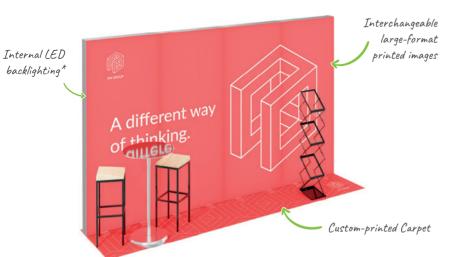

# 1x1 SEMI ISLAND FRAME

Stand dimensions: 100x100x250 cm

- made of aluminium profiles for DIY assembly and carpeting with the print of your choice
- the stand is equipped with stabiliser legs
- comes with all elements required for assembly and an instruction manual
- this is an excellent solutions for all kinds of promotional or testing sessions in shopping centres

| Modular wall                      | 1 pcs |
|-----------------------------------|-------|
| Interchangeable fabric with print | 1 pcs |
| Fitted carpet with print          | 1 pcs |