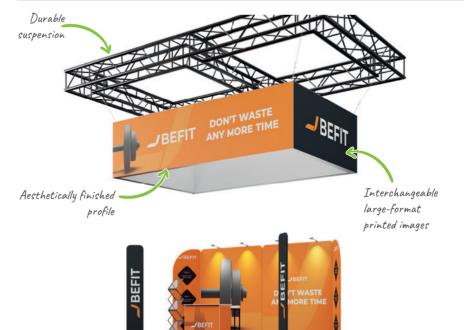

#### 3x5 FRAME

Stand dimensions: 300x500x125 cm

- uzupełnienie naszej oferty dla wystawców the textile 3x5 FRAME suspension system complements our offer for exhibitors and organisers of events, galas, and conferences
- it makes for easier orientation of guests at events
- the FRAME system is made of high quality aluminium alloys
- the systems are light, which makes them easy to suspend from load bearing structures

| Suspended systems                 | 1 pcs |
|-----------------------------------|-------|
| Interchangeable fabric with print | 4 pcs |
| Fabric without print              | 4 pcs |
| Metal holders                     | 3 pcs |
| Spring hooks                      | 3 pcs |
| Lines for installation (2m each)  | 3 pcs |

**32,1 KG** 