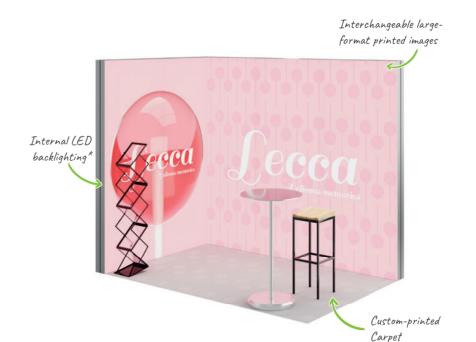

# 2x2 SEMI ISLAND

Stand dimensions: 200x200x240 cm

- made of a light aluminium structure, which is assembled with strong magnets
- comes with carpeting with the print of your choice
- the two stable backlit walls are perfect to display vour graphics
- the structure is foldable and fits in the dedicated bag for much easier transport
- comes with all elements required for assembly and an instruction manual
- the stand is equipped with stabiliser legs

| Modular wall                      | 2 pcs |
|-----------------------------------|-------|
| Interchangeable fabric with print | 2 pcs |
| Fitted carpet with print          | 1 pcs |