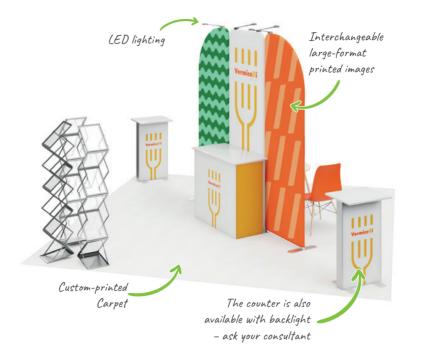

# 2x1 L-SHAPE FRAME

Stand dimensions: 200x100x250 cm

- made of aluminium profiles for DIY assembly and carpeting with the print of your choice
- the L-shaped frames compose two partitions with backlit graphics
- the structure is perfect as a mini island in shopping centres or for promotional purposes
- the stand is equipped with stabiliser legs
- comes with all elements required for assembly and an instruction manual

| Modular wall                      | 3 pcs |
|-----------------------------------|-------|
| Interchangeable fabric with print | 2 pcs |
| Fitted carpet with print          | 1 pcs |