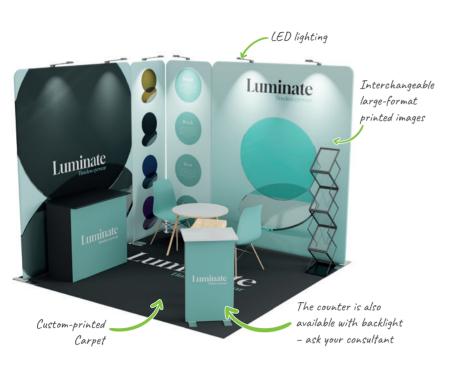

# 2x2 L-SHAPE

Stand dimensions: 200x200x240 cm

- made of aluminium profiles for DIY assembly and carpeting with the print of your choice
- made of a light aluminium structure, which is assembled with strong magnets
- comes with carpeting with the print of your choice
- the structure is foldable and fits in the dedicated bag for much easier transport
- comes with all elements required for assembly and an instruction manual
- the stand is equipped with stabiliser legs

| Modular wall                      | 3 pcs |
|-----------------------------------|-------|
| Interchangeable fabric with print | 3 pcs |
| Fitted carpet with print          | 1 pcs |