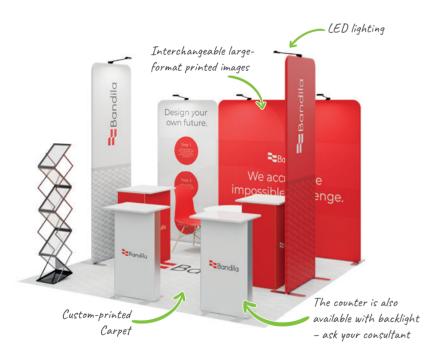

# 2x2 SEMI ISLAND

Stand dimensions: 200x200x240 cm

- made of a light aluminium structure, which is assembled with strong magnets
- comes with carpeting with the print of your choice
- the two stable backlit walls are perfect to display vour graphics
- the structure is foldable and fits in the dedicated bag for much easier transport
- comes with all elements required for assembly and an instruction manual
- the stand is equipped with stabiliser legs

| Modular wall                      | 2 pcs |
|-----------------------------------|-------|
| Interchangeable fabric with print | 2 pcs |
| Fitted carpet with print          | 1 pcs |