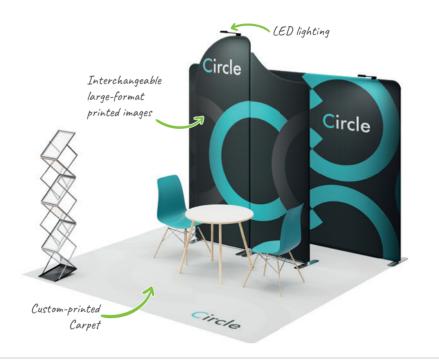

# 2x2 L-SHAPE

Stand dimensions: 200x200x240 cm

- made of aluminium profiles for DIY assembly and carpeting with the print of your choice
- made of a light aluminium structure, which is assembled with strong magnets
- comes with carpeting with the print of your choice
- the structure is foldable and fits in the dedicated bag for much easier transport
- comes with all elements required for assembly and an instruction manual
- the stand is equipped with stabiliser legs

| Modular wall                      | 3 pcs |
|-----------------------------------|-------|
| Interchangeable fabric with print | 3 pcs |
| Fitted carpet with print          | 1 pcs |