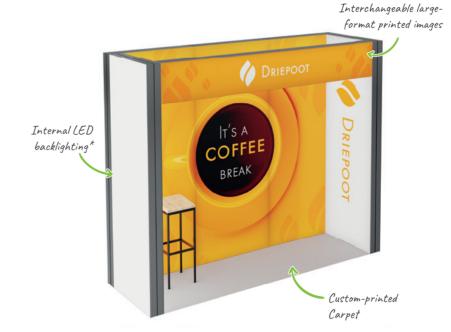

# **3x2 U-SHAPE A FRAME**

Stand dimensions: 300x200x250 cm

- made of aluminium profiles for DIY assembly and carpeting with the print of your choice
- as it has three walls and an overhead segment, it is a popular choice in exhibition traffic routes
- comes with all elements required for assembly and an instruction manual

| Modular wall + frieze             | 9+1 pcs |
|-----------------------------------|---------|
| Interchangeable fabric with print | 6 pcs   |
| Fitted carpet with print          | 1 pcs   |

**117-169 KG** 