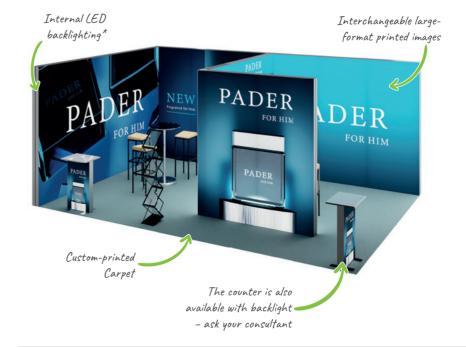

# Internal LED backlighting\* Interchangeable **III**furniturado large-format printed images Custom-printed Carpet