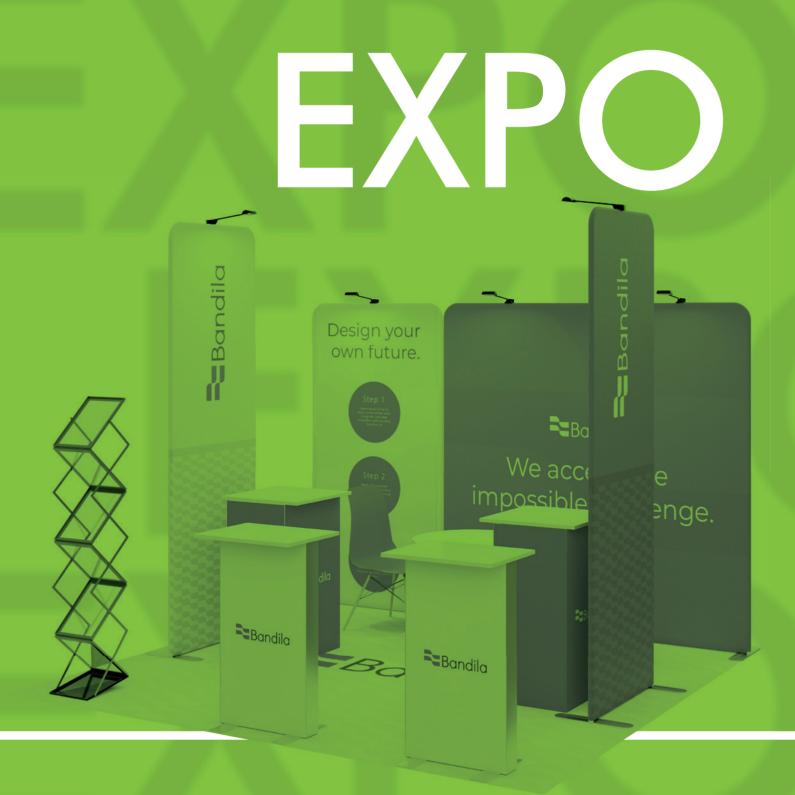

# **TYPES OF STANDS**







OPEN FROM TWO SIDES
(L-SHAPE)



OPEN FROM THREE SIDES
(SEMI ISLAND)



OPEN FROM ALL SIDES
(ISLAND)



# 1x1 SEMI ISLAND FRAME

Stand dimensions: 100x100x250 cm

- made of aluminium profiles for DIY assembly and carpeting with the print of your choice
- the stand is equipped with stabiliser legs
- comes with all elements required for assembly and an instruction manual
- this is an excellent solutions for all kinds of promotional or testing sessions in shopping centres

| Modular wall                      | 1 pcs |
|-----------------------------------|-------|
| Interchangeable fabric with print | 1 pcs |
| Fitted carpet with print          | 1 pcs |





# 1x2 SEMI ISLAND FRAME

Stand dimensions: 100x200x250 cm

- made of aluminium profiles for DIY assem