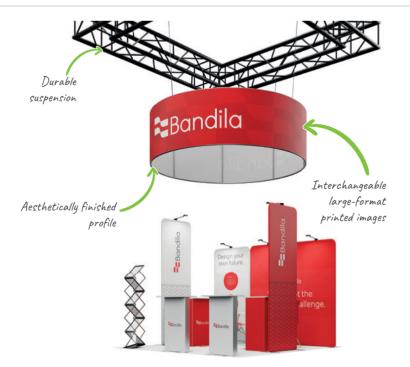

#### **4x4 FRAME CUSTOM**

Stand dimensions: 400x400x125 cm

- complements our offer for exhibitors and organisers of events, galas, and conferences
- the bends of the ring with diameter of between 100 cm and 400 cm can be adapted in the CUSTOM version
- the FRAME hangers are made of Double 49 mm profiles for custom orders
- ring suspended on steel wires
- the fabric can be attached on both sides, suggested material: Blackback
- Fabric with no print is also available

| Suspended systems                 | 1 pcs |
|-----------------------------------|-------|
| Interchangeable fabric with print | 1 pcs |
| Metal holders                     | 4 pcs |
| Spring hooks                      | 4 pcs |
| Lines for installation (2m each)  | 4 pcs |