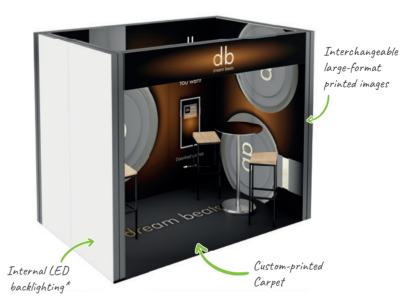

# Internal LED backlighting\* Interchangeable **III**furniturado large-format printed images Custom-printed Carpet