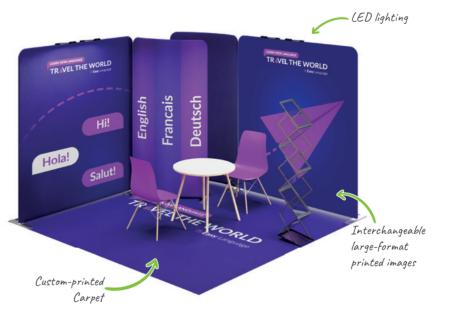

#### 3x2 L-SHAPE

Stand dimensions: 300x200x240 cm

- made of a light aluminium structure, which is assembled with strong magnets
- comes with carpeting with the print of your choice
- the irregular shapes of the backlit frames allow for creative graphics designs
- the structure is foldable and fits in the dedicated bags for much easier transport
- comes with all elements required for assembly and an instruction manual
- the stand is equipped with stabiliser legs

| Modular wall                      | 4 pcs |
|-----------------------------------|-------|
| Interchangeable fabric with print | 4 pcs |
| Fitted carpet with print          | 1 pcs |

**△** 49 KG