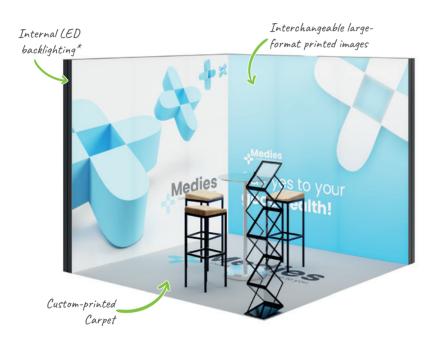

# Internal LED backlighting\* Interchangeable **III**furniturado large-format printed images Custom-printed Carpet