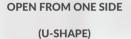

# **3x1U-SHAPE FRAME**

Stand dimensions: 300x100x250 cm

- made of aluminium profiles for DIY assembly and carpeting with the print of your choice
- the overhead section of the structure provides additional space for display of graphics
- this is an excellent choice for small exhibition or promotional spaces
- comes with all elements required for assembly and an instruction manual

| Modular wall + frieze             | 5+1 pcs |
|-----------------------------------|---------|
| Interchangeable fabric with print | 4 pcs   |
| Fitted carpet with print          | 1 pcs   |