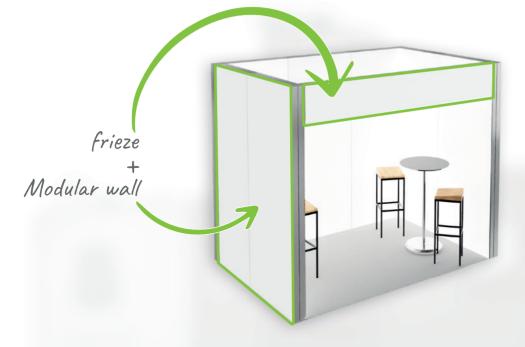

| Modular wall                      | 1 pcs |
|-----------------------------------|-------|
| Interchangeable fabric with print | 1 pcs |
| Fitted carpet with print          | 1 pcs |

| Modular wall                      | 2 pcs |
|-----------------------------------|-------|
| Interchangeable fabric with print | 1 pcs |
| Fitted carpet with print          | 1 pcs |

Only external LED lighting is available for walls printed on both sides.