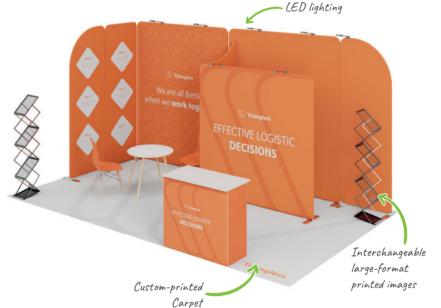

# 3x2 L-SHAPF A

Stand dimensions: 300x200x240 cm

- made of a light aluminium structure, which is assembled with strong magnets
- comes with carpeting with the print of your choice
- the stand has the same area, but a different shape than the traditional "I"
- the additional partition will form a small back section
- the structure is foldable and fits in the dedicated bags for much easier transport
- comes with all elements required for assembly and an instruction manual
- the stand is equipped with stabiliser legs

| Modular wall                      | 5 pcs |
|-----------------------------------|-------|
| Interchangeable fabric with print | 5 pcs |
| Fitted carpet with print          | 1 pcs |