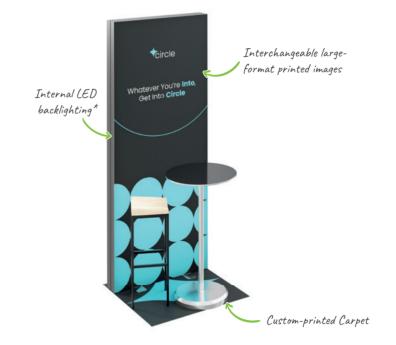

# Internal LED backlighting\* Interchangeable **III**furniturado large-format printed images Custom-printed Carpet