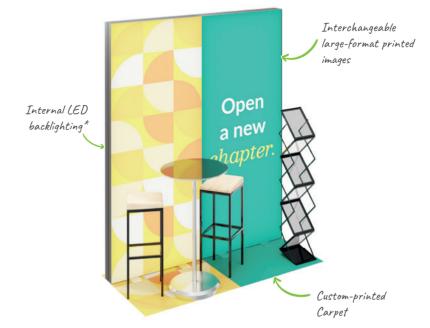

# 1x2 SEMI ISLAND FRAME

Stand dimensions: 100x200x250 cm

- made of aluminium profiles for DIY assembly and carpeting with the print of your choice
- the stand is small and easy to assemble
- will hold two chairs, a table, and a flyer holder
- wszystkie niezbędne elementy montażowe oraz instrukcja są dołączone do zestawu
- the stand is equipped with stabiliser legs

| Modular wall                      | 2 pcs |
|-----------------------------------|-------|
| Interchangeable fabric with print | 1 pcs |
| Fitted carpet with print          | 1 pcs |

Only external LED lighting is available for walls printed on both sides.