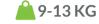

# 1x1 SEMI ISLAND FRAME

Stand dimensions: 100x100x250 cm

- made of aluminium profiles for DIY assembly and carpeting with the print of your choice
- the stand is equipped with stabiliser legs
- comes with all elements required for assembly and an instruction manual
- this is an excellent solutions for all kinds of promotional or testing sessions in shopping centres

| Modular wall                      | 1 pcs |
|-----------------------------------|-------|
| Interchangeable fabric with print | 1 pcs |
| Fitted carpet with print          | 1 pcs |