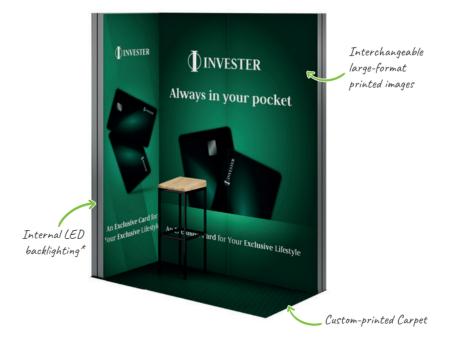

# Internal LED backlighting\* Interchangeable **III**furniturado large-format printed images Custom-printed Carpet