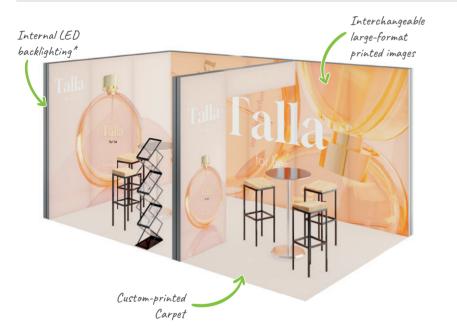

# Internal LED backlighting\* Interchangeable **III**furniturado large-format printed images Custom-printed Carpet