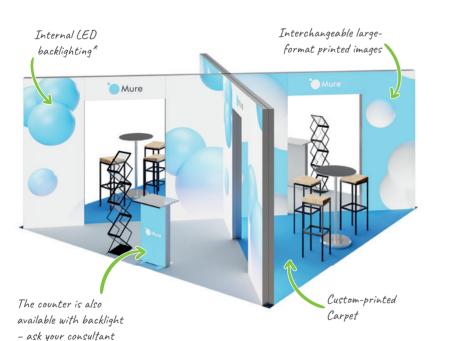

# Internal LED backlighting\* Interchangeable **III**furniturado large-format printed images Custom-printed Carpet