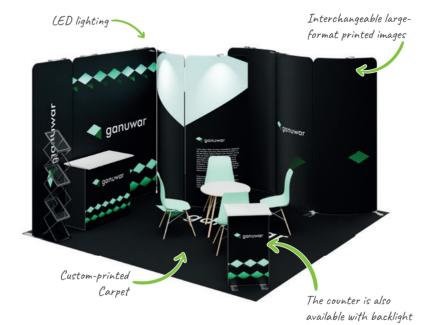

#### 3x2 L-SHAPE

Stand dimensions: 300x200x240 cm

- made of a light aluminium structure, which is assembled with strong magnets
- comes with carpeting with the print of your choice
- the irregular shapes of the backlit frames allow for creative graphics designs
- the structure is foldable and fits in the dedicated bags for much easier transport
- comes with all elements required for assembly and an instruction manual
- the stand is equipped with stabiliser legs

| Modular wall                      | 4 pcs |
|-----------------------------------|-------|
| Interchangeable fabric with print | 4 pcs |
| Fitted carpet with print          | 1 pcs |

**△** 49 KG