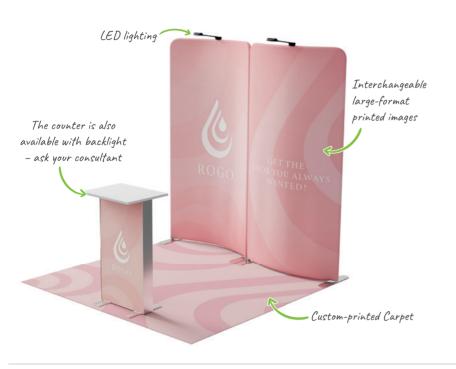

--------------------------------|-------|
| Interchangeable fabric with print | 2 pcs |
| Fitted carpet with print          | 1 pcs |





# 2x2 L-SHAPE

Stand dimensions: 200x200x240 cm

- made of aluminium profiles for DIY assembly and carpeting with the print of your choice
- made of a light aluminium structure, which is assembled with strong magnets
- comes with carpeting with the print of your choice
- the structure is foldable and fits in the dedicated bag for much easier transport
- comes with all elements required for assembly and an instruction manual
- the stand is equipped with stabiliser legs

| Modular wall                      | 3 pcs |
|-----------------------------------|-------|
| Interchangeable fabric with print | 3 pcs |
| Fitted carpet with print          | 1 pcs |





# 2x2 SEMI ISLAND

Stand dimensions: 200x200x240 cm

- made of a light aluminium structure, which is assembled with strong magnets
- comes with carpeting with the print of your choice
- the two stable backlit walls are perfect to display vour graphics
- the structure is foldable and fits in the dedicated bag for much easier transport
- comes with all elements required for assembly and an instruction manual
- the stand is equipped with stabiliser legs

| Modular wall                      | 2 pcs |
|-----------------------------------|-------|
| Interchangeable fabric with print | 2 pcs |
| Fitted carpet with print          | 1 pcs |





## 2x2 L-SHAPE FRAME

Stand dimensions: 200x200x250 cm

- made of aluminium profiles for DIY assembly and carpeting with the print of your choice
- the t