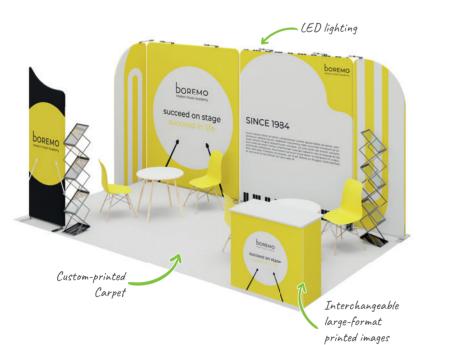

#### 3x2 L-SHAPE

Stand dimensions: 300x200x240 cm

- made of a light aluminium structure, which is assembled with strong magnets
- comes with carpeting with the print of your choice
- the irregular shapes of the backlit frames allow for creative graphics designs
- the structure is foldable and fits in the dedicated bags for much easier transport
- comes with all elements required for assembly and an instruction manual
- the stand is equipped with stabiliser legs

| Modular wall                      | 4 pcs |
|-----------------------------------|-------|
| Interchangeable fabric with print | 4 pcs |
| Fitted carpet with print          | 1 pcs |

**△** 49 KG