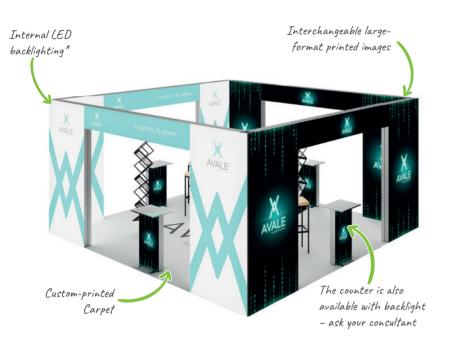

# Internal LED backlighting\* Interchangeable **III**furniturado large-format printed images Custom-printed Carpet

# **3x2 U-SHAPE A FRAME**

Stand dimensions: 300x200x250 cm

- made of aluminium profiles for DIY assembly and carpeting with the print of your choice
- as it has three walls and an overhead segment, it is a popular choice in exhibition traffic routes
- comes with all elements required for assembly and an instruction manual

| Modular wall + frieze             | 9+1 pcs |
|-----------------------------------|---------|
| Interchangeable fabric with print | 6 pcs   |
| Fitted carpet with print          | 1 pcs   |

**117-169 KG** 