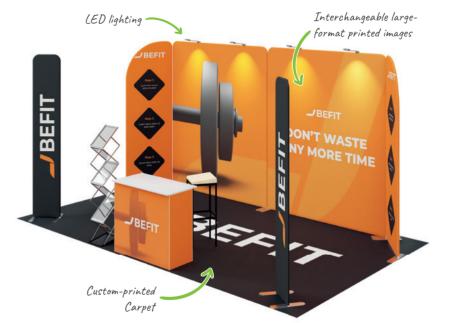

# 1x1 SEMI ISLAND FRAME

Stand dimensions: 100x100x250 cm

- made of aluminium profiles for DIY assembly and carpeting with the print of your choice
- the stand is equipped with stabiliser legs
- comes with all elements required for assembly and an instruction manual
- this is an excellent solutions for all kinds of promotional or testing sessions in shopping centres

| Modular wall                      | 1 pcs |
|-----------------------------------|-------|
| Interchangeable fabric with print | 1 pcs |
| Fitted carpet with print          | 1 pcs |