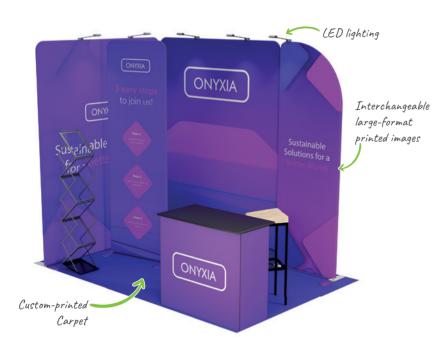

# 2x1 L-SHAPE FRAME

Stand dimensions: 200x100x250 cm

- made of aluminium profiles for DIY assembly and carpeting with the print of your choice
- the L-shaped frames compose two partitions with backlit graphics
- the structure is perfect as a mini island in shopping centres or for promotional purposes
- the stand is equipped with stabiliser legs
- comes with all elements required for assembly and an instruction manual

| Modular wall                      | 3 pcs |
|-----------------------------------|-------|
| Interchangeable fabric with print | 2 pcs |
| Fitted carpet with print          | 1 pcs |