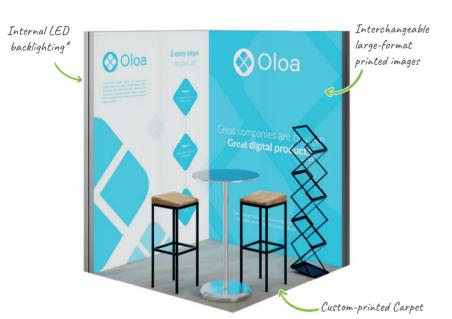

# 3x2 L-SHAPF A

Stand dimensions: 300x200x240 cm

- made of a light aluminium structure, which is assembled with strong magnets
- comes with carpeting with the print of your choice
- the stand has the same area, but a different shape than the traditional "I"
- the additional partition will form a small back section
- the structure is foldable and fits in the dedicated bags for much easier transport
- comes with all elements required for assembly and an instruction manual
- the stand is equipped with stabiliser legs

| Modular wall                      | 5 pcs |
|-----------------------------------|-------|
| Interchangeable fabric with print | 5 pcs |
| Fitted carpet with print          | 1 pcs |