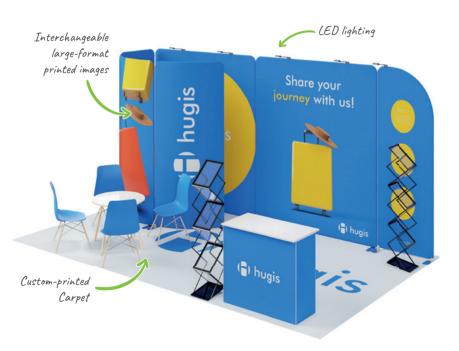

# 1x2 SEMI ISLAND FRAME

Stand dimensions: 100x200x250 cm

- made of aluminium profiles for DIY assembly and carpeting with the print of your choice
- the stand is small and easy to assemble
- will hold two chairs, a table, and a flyer holder
- wszystkie niezbędne elementy montażowe oraz instrukcja są dołączone do zestawu
- the stand is equipped with stabiliser legs

| Modular wall                      | 2 pcs |
|-----------------------------------|-------|
| Interchangeable fabric with print | 1 pcs |
| Fitted carpet with print          | 1 pcs |

Only external LED lighting is available for walls printed on both sides.