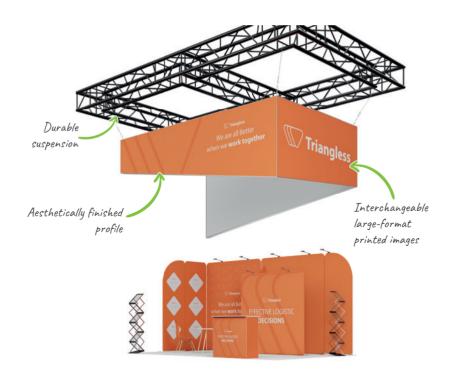

#### **3x5 FRAME CUSTOM**

Stand dimensions: 300x500x125 cm

- the textile 3x5 FRAME CUSTOM suspension system complements our offer for exhibitors and organisers of events, galas, and conferences
- by choosing the CUSTOM version, you are guaranteed that the size and shape of the system will fulfil your expectations
- the FRAME system is made of high quality aluminium alloys
- the systems are light, which makes them easy to suspend from load bearing structures

| Suspended systems                 | 1 pcs |
|-----------------------------------|-------|
| Interchangeable fabric with print | 3 pcs |
| Fabric without print              | 3 pcs |
| Metal holders                     | 4 pcs |
| Spring hooks                      | 4 pcs |
| Lines for installation (2m each)  | 4 pcs |