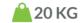

#### 3x2 L-SHAPE

Stand dimensions: 300x200x240 cm

- made of a light aluminium structure, which is assembled with strong magnets
- comes with carpeting with the print of your choice
- the irregular shapes of the backlit frames allow for creative graphics designs
- the structure is foldable and fits in the dedicated bags for much easier transport
- comes with all elements required for assembly and an instruction manual
- the stand is equipped with stabiliser legs

| Modular wall                      | 4 pcs |
|-----------------------------------|-------|
| Interchangeable fabric with print | 4 pcs |
| Fitted carpet with print          | 1 pcs |

**△** 49 KG